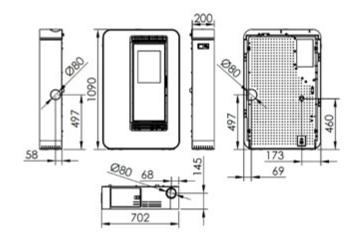

## MONACO

Ref. 20873



EEI = 127



Performance: 94,4%

Autonomy: 17h - 7h















## Including

Pellets / Air / Stove

- Airtight (Passive house).
- Automatic modulation of combustion air, supply of pellets and convection air.
- Exclusive Ecoforest electronics.
- Wifi and internet-based control.
- Control and programming by room temperature or power, with power modulation.
- Vacuum cleaning system.
- Multiple security systems.
- Stainless steel burning pot.
- Daily cleaning-free finned heat exchanger.
- Hearth with cast iron.
- Top, rear or right side smoke outlet possibility (internal flue pipes not included).
- Front in black tempered glass
- Fireplace door with mirror effect

- ecoSILENCE mode
- Air intake diameter: 60 mm.