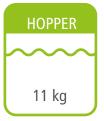

## MONACO

Ref. 20873



EEI = 127



Performance: 94,4%

Autonomy: 17h - 7h















## Including

Pellets / Air / Stove

- Airtight (Passive house).
- Automatic modulation of combustion air, supply of pellets and convection air.
- Exclusive Ecoforest electronics.
- Wifi and internet-based control.
- Control and programming by room temperature or power, with power modulation.
- Vacuum cleaning system.
- Multiple security systems.
- Stainless steel burning pot.
- Daily cleaning-free finned heat exchanger.
- Hearth with cast iron.
- Top, rear or right side smoke outlet possibility (internal flue pipes not included).
- Front in black tempered glass
- Fireplace door with mirror effect

- ecoSILENCE mode
- Air intake diameter: 60 mm.