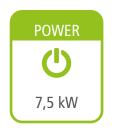

## MONACO

Ref. 20873



EEI = 127



Performance: 94,4%

Autonomy: 17h - 7h















## Including

Pellets / Air / Stove

- Airtight (Passive house).
- Automatic modulation of combustion air, supply of pellets and convection air.
- Exclusive Ecoforest electronics.
- Wifi and internet-based control.
- Control and programming by room temperature or power, with power modulation.
- Vacuum cleaning system.
- Multiple security systems.
- Stainless steel burning pot.
- Daily cleaning-free finned heat exchanger.
- Hearth with cast iron.
- Top, rear or right side smoke outlet possibility (internal flue pipes not included).
- Front in black tempered glass
- Fireplace door with mirror effect

- ecoSILENCE mode
- Air intake diameter: 60 mm.