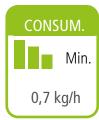

## MONACO

Ref. 20873



EEI = 127



Performance: 94,4%

Autonomy: 17h - 7h















## Including

Pellets / Air / Stove

- Airtight (Passive house).
- Automatic modulation of combustion air, supply of pellets and convection air.
- Exclusive Ecoforest electronics.
- Wifi and internet-based control.
- Control and programming by room temperature or power, with power modulation.
- Vacuum cleaning system.
- Multiple security systems.
- Stainless steel burning pot.
- Daily cleaning-free finned heat exchanger.
- Hearth with cast iron.
- Top, rear or right side smoke outlet possibility (internal flue pipes not included).
- Front in black tempered glass
- Fireplace door with mirror effect

- ecoSILENCE mode
- Air intake diameter: 60 mm.