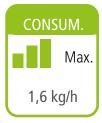

## MONACO

Ref. 20873



EEI = 127



Performance: 94,4%

Autonomy: 17h - 7h















## Including

Pellets / Air / Stove

- Airtight (Passive house).
- Automatic modulation of combustion air, supply of pellets and convection air.
- Exclusive Ecoforest electronics.
- Wifi and internet-based control.
- Control and programming by room temperature or power, with power modulation.
- Vacuum cleaning system.
- Multiple security systems.
- Stainless steel burning pot.
- Daily cleaning-free finned heat exchanger.
- Hearth with cast iron.
- Top, rear or right side smoke outlet possibility (internal flue pipes not included).
- Front in black tempered glass
- Fireplace door with mirror effect

- ecoSILENCE mode
- Air intake diameter: 60 mm.